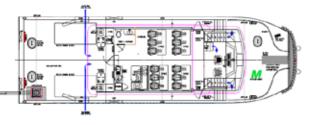

#### Welfare

Sleeps 4 - 2 X Cabin x 2 Berth Galley and Mess Room Wet Room and Toilet Lockers included for stowage of possessions Stainless Steel Sink with pressurised hot and cold water supplies Electric Cooker with 2 plates Combi Oven Fridge Freezer Air Conditioning System 12 Suspension Seats with arm rests, head rests and lap belts

#### Entertainment

The TV is a 32" LED screen mounted in main saloon DVD tuner located at the main helm position NEOVO F-415 LCD Monitor Panasonic DDR WJ-HD 220