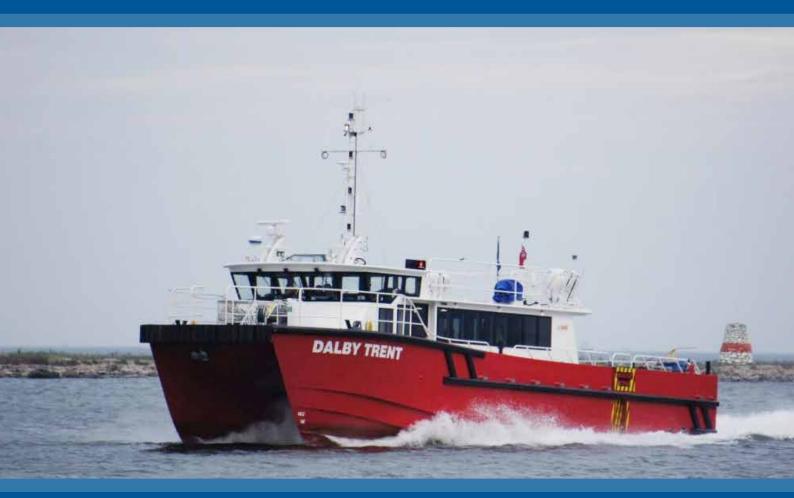

# **Dalby Trent Specification**

#### 2012

Alicat Great Yarmouth MCA Category 2 Workboat Upgradeable to Cat 1 12pax & 3 crew Alluminium 21.30 metres 18.55 metres 6.5 metres 1.7 Metres 46.3

#### **Statistics**

Fuel Fresh Water Black Water Speed Service Max Speed Cargo 8500 Litres 1000 litres 500 litres 30 Knots 26 Knots 5 tonnes